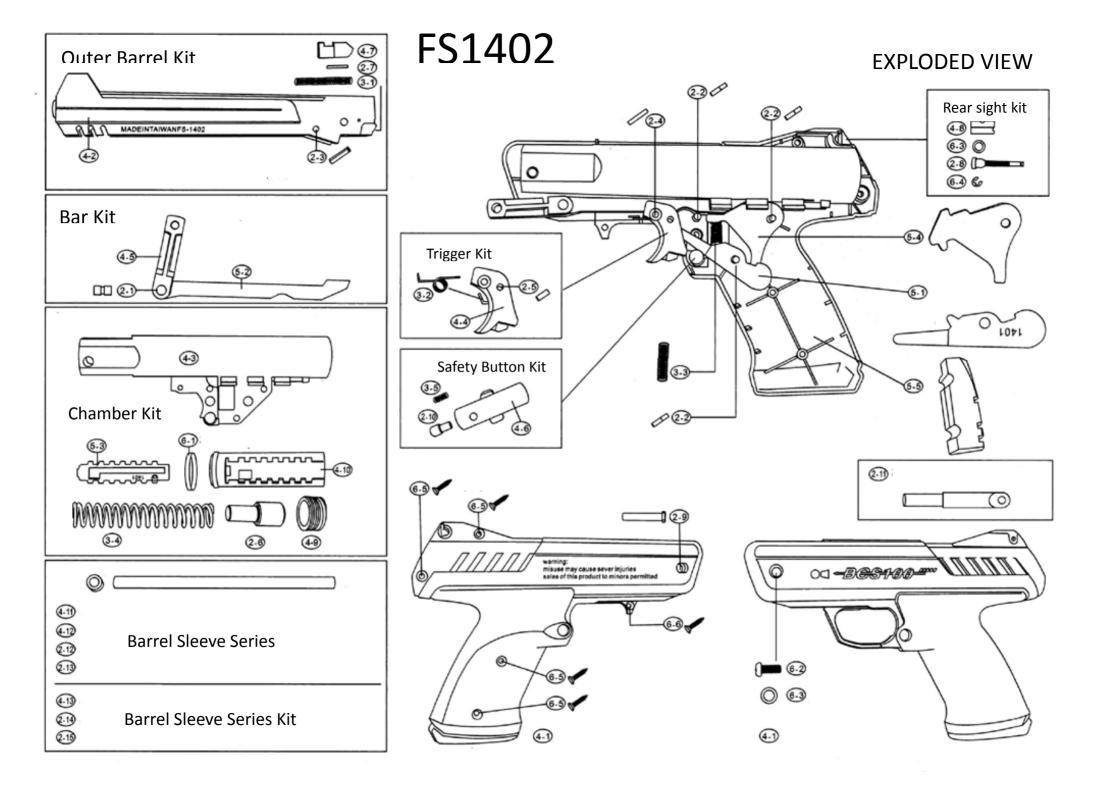

## Parts

| 2-1  | Bar Pin                   | 4-3  | Chamber Housing                       |
|------|---------------------------|------|---------------------------------------|
| 2-2  | Moving Plate Pin          | 4-4  | Trigger                               |
| 2-3  | Outer Barrel Hollow Pin   | 4-5  | Moving Axis                           |
| 2-4  | Trigger Pin               | 4-6  | Safety Button                         |
| 2-5  | Trigger Bar               | 4-7  | Locking Button                        |
| 2-6  | Back Spring Cover         | 4-8  | Rear Sight                            |
| 2-7  | Locking Button Pin        | 4-9  | Chamber Back Cover                    |
| 2-8  | Rear Sight Screw          | 4-10 | Moving Plug                           |
| 2-9  | Barrel Locking Axis       | 4-11 | .177 Rubber Sleeve                    |
| 2-10 | Safety Button Locking Pin | 4-12 | .23 Rubber Sleeve                     |
| 2-11 | Barrel Replacer           | 4-13 | .177 &. 21 Rifling Tube Rubber Sleeve |
| 2-12 | .177 Bbs Barrel           | 5-1  | Moving Plate B                        |
| 2-13 | .23 Bbs Barrel            | 5-2  | Bar                                   |
| 2-14 | 4.5mm Rifling Tube Kit    | 5-3  | Iron Moving Plug                      |
| 2-15 | 5.5mm Rifling Tube Kit    | 5-4  | Moving Plate A                        |
| 3-1  | Locking Button Spring     | 5-5  | Heavy Metal Part                      |
| 3-2  | Trigger Twist Spring      | 6-1  | Piston Ring                           |
| 3-3  | Moving Plate Spring       | 6-2  | Barrel Locking Axis Screw             |
| 3-4  | Chamber Spring            | 6-3  | Gasket                                |
| 3-5  | Safety Button Spring      | 6-4  | Rear Sight Gasket                     |
| 4-1  | Frame                     | 6-5  | Frame Screw                           |
| 4-2  | Outer Barrel              | 6-6  | Guard Screw                           |