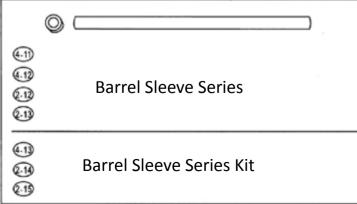

## **Parts**

| 2-1  | Bar pin                   | 4-3  | Chamber housing                       |
|------|---------------------------|------|---------------------------------------|
| 2-2  | Moving plate Pin          | 4-4  | Trigger                               |
| 2-3  | Outer barrel Hollow pin   | 4-5  | Moving axis                           |
| 2-4  | Trigger pin               | 4-6  | Safety button                         |
| 2-5  | Trigger bar               | 4-7  | Locking button                        |
| 2-6  | Back spring cover         | 4-8  | Rear sight                            |
| 2-7  | Locking button pin        | 4-9  | Chamber back cover                    |
| 2-8  | Rear sight screw          | 4-10 | Moving plug                           |
| 2-9  | Barrel locking axis       | 4-11 | .177 rubber sleeve                    |
| 2-10 | Safety button locking pin | 4-12 | .23 rubber sleeve                     |
| 2-11 | Barrel replacer           | 4-13 | .177 &. 21 Rifling Tube rubber sleeve |
| 2-12 | .177 BBs barrel           | 5-1  | Moving plate B                        |
| 2-13 | .23 BBs barrel            | 5-2  | Bar                                   |
| 2-14 | 4.5mm Rifling Tube kit    | 5-3  | Iron Moving plug                      |
| 2-15 | 5.5mm Rifling Tube kit    | 5-4  | Moving plate A                        |
| 3-1  | Locking button spring     | 6-1  | Piston ring                           |
| 3-2  | Trigger twist spring      | 6-2  | Barrel locking axis screw             |
| 3-3  | Moving plate spring       | 6-3  | Gasket                                |
| 3-4  | Chamber spring            | 6-4  | Rear sight gasket                     |
| 3-5  | Safety button spring      | 6-5  | Frame screw                           |
| 4-1  | Frame                     | 6-6  | Guard screw                           |
| 4-2  | Outer barrel              |      |                                       |