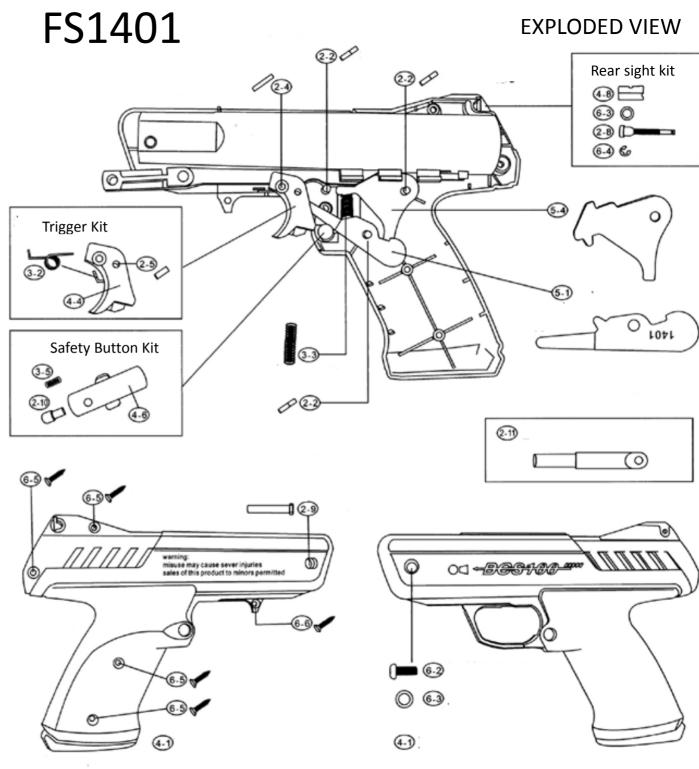

## **Parts**

| 2-1  | Bar pin                   | 4-3  | Chamber housing                       |
|------|---------------------------|------|---------------------------------------|
| 2-2  | Moving plate Pin          | 4-4  | Trigger                               |
| 2-3  | Outer barrel Hollow pin   | 4-5  | Moving axis                           |
| 2-4  | Trigger pin               | 4-6  | Safety button                         |
| 2-5  | Trigger bar               | 4-7  | Locking button                        |
| 2-6  | Back spring cover         | 4-8  | Rear sight                            |
| 2-7  | Locking button pin        | 4-9  | Chamber back cover                    |
| 2-8  | Rear sight screw          | 4-10 | Moving plug                           |
| 2-9  | Barrel locking axis       | 4-11 | .177 rubber sleeve                    |
| 2-10 | Safety button locking pin | 4-12 | .23 rubber sleeve                     |
| 2-11 | Barrel replacer           | 4-13 | .177 &. 21 Rifling Tube rubber sleeve |
| 2-12 | .177 BBs barrel           | 5-1  | Moving plate B                        |
| 2-13 | .23 BBs barrel            | 5-2  | Bar                                   |
| 2-14 | 4.5mm Rifling Tube kit    | 5-3  | Iron Moving plug                      |
| 2-15 | 5.5mm Rifling Tube kit    | 5-4  | Moving plate A                        |
| 3-1  | Locking button spring     | 6-1  | Piston ring                           |
| 3-2  | Trigger twist spring      | 6-2  | Barrel locking axis screw             |
| 3-3  | Moving plate spring       | 6-3  | Gasket                                |
| 3-4  | Chamber spring            | 6-4  | Rear sight gasket                     |
| 3-5  | Safety button spring      | 6-5  | Frame screw                           |
| 4-1  | Frame                     | 6-6  | Guard screw                           |
| 4-2  | Outer barrel              |      |                                       |