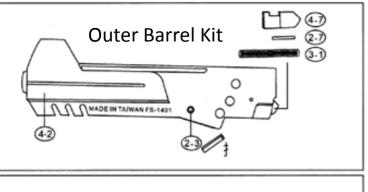

## **Parts**

| 2-1  | Bar pin                   | 4-3  | Chamber housing                       |
|------|---------------------------|------|---------------------------------------|
| 2-2  | Moving plate Pin          | 4-4  | Trigger                               |
| 2-3  | Outer barrel Hollow pin   | 4-5  | Moving axis                           |
| 2-4  | Trigger pin               | 4-6  | Safety button                         |
| 2-5  | Trigger bar               | 4-7  | Locking button                        |
| 2-6  | Back spring cover         | 4-8  | Rear sight                            |
| 2-7  | Locking button pin        | 4-9  | Chamber back cover                    |
| 2-8  | Rear sight screw          | 4-10 | Moving plug                           |
| 2-9  | Barrel locking axis       | 4-11 | .177 rubber sleeve                    |
| 2-10 | Safety button locking pin | 4-12 | .23 rubber sleeve                     |
| 2-11 | Barrel replacer           | 4-13 | .177 &. 21 Rifling Tube rubber sleeve |
| 2-12 | .177 BBs barrel           | 5-1  | Moving plate B                        |
| 2-13 | .23 BBs barrel            | 5-2  | Bar                                   |
| 2-14 | 4.5mm Rifling Tube kit    | 5-3  | Iron Moving plug                      |
| 2-15 | 5.5mm Rifling Tube kit    | 5-4  | Moving plate A                        |
| 3-1  | Locking button spring     | 6-1  | Piston ring                           |
| 3-2  | Trigger twist spring      | 6-2  | Barrel locking axis screw             |
| 3-3  | Moving plate spring       | 6-3  | Gasket                                |
| 3-4  | Chamber spring            | 6-4  | Rear sight gasket                     |
| 3-5  | Safety button spring      | 6-5  | Frame screw                           |
| 4-1  | Frame                     | 6-6  | Guard screw                           |
| 4-2  | Outer barrel              |      |                                       |