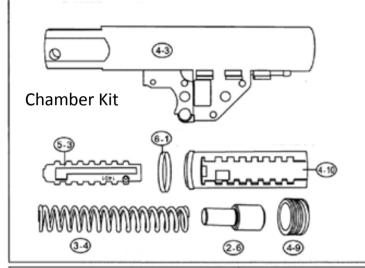

## **Parts**

| 2-1  | Bar pin                   | 4-3  | Chamber housing                       |
|------|---------------------------|------|---------------------------------------|
| 2-2  | Moving plate Pin          | 4-4  | Trigger                               |
| 2-3  | Outer barrel Hollow pin   | 4-5  | Moving axis                           |
| 2-4  | Trigger pin               | 4-6  | Safety button                         |
| 2-5  | Trigger bar               | 4-7  | Locking button                        |
| 2-6  | Back spring cover         | 4-8  | Rear sight                            |
| 2-7  | Locking button pin        | 4-9  | Chamber back cover                    |
| 2-8  | Rear sight screw          | 4-10 | Moving plug                           |
| 2-9  | Barrel locking axis       | 4-11 | .177 rubber sleeve                    |
| 2-10 | Safety button locking pin | 4-12 | .23 rubber sleeve                     |
| 2-11 | Barrel replacer           | 4-13 | .177 &. 21 Rifling Tube rubber sleeve |
| 2-12 | .177 BBs barrel           | 5-1  | Moving plate B                        |
| 2-13 | .23 BBs barrel            | 5-2  | Bar                                   |
| 2-14 | 4.5mm Rifling Tube kit    | 5-3  | Iron Moving plug                      |
| 2-15 | 5.5mm Rifling Tube kit    | 5-4  | Moving plate A                        |
| 3-1  | Locking button spring     | 6-1  | Piston ring                           |
| 3-2  | Trigger twist spring      | 6-2  | Barrel locking axis screw             |
| 3-3  | Moving plate spring       | 6-3  | Gasket                                |
| 3-4  | Chamber spring            | 6-4  | Rear sight gasket                     |
| 3-5  | Safety button spring      | 6-5  | Frame screw                           |
| 4-1  | Frame                     | 6-6  | Guard screw                           |
| 4-2  | Outer barrel              |      |                                       |