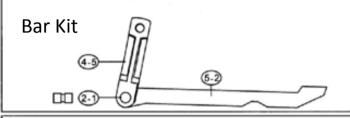

## **Parts**

| 2-1  | Bar pin                   | 4-3  | Chamber housing                       |
|------|---------------------------|------|---------------------------------------|
| 2-2  | Moving plate Pin          | 4-4  | Trigger                               |
| 2-3  | Outer barrel Hollow pin   | 4-5  | Moving axis                           |
| 2-4  | Trigger pin               | 4-6  | Safety button                         |
| 2-5  | Trigger bar               | 4-7  | Locking button                        |
| 2-6  | Back spring cover         | 4-8  | Rear sight                            |
| 2-7  | Locking button pin        | 4-9  | Chamber back cover                    |
| 2-8  | Rear sight screw          | 4-10 | Moving plug                           |
| 2-9  | Barrel locking axis       | 4-11 | .177 rubber sleeve                    |
| 2-10 | Safety button locking pin | 4-12 | .23 rubber sleeve                     |
| 2-11 | Barrel replacer           | 4-13 | .177 &. 21 Rifling Tube rubber sleeve |
| 2-12 | .177 BBs barrel           | 5-1  | Moving plate B                        |
| 2-13 | .23 BBs barrel            | 5-2  | Bar                                   |
| 2-14 | 4.5mm Rifling Tube kit    | 5-3  | Iron Moving plug                      |
| 2-15 | 5.5mm Rifling Tube kit    | 5-4  | Moving plate A                        |
| 3-1  | Locking button spring     | 6-1  | Piston ring                           |
| 3-2  | Trigger twist spring      | 6-2  | Barrel locking axis screw             |
| 3-3  | Moving plate spring       | 6-3  | Gasket                                |
| 3-4  | Chamber spring            | 6-4  | Rear sight gasket                     |
| 3-5  | Safety button spring      | 6-5  | Frame screw                           |
| 4-1  | Frame                     | 6-6  | Guard screw                           |
| 4-2  | Outer barrel              |      |                                       |