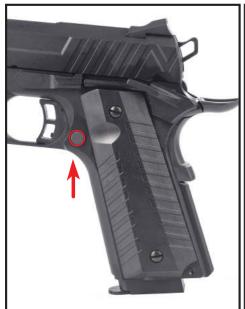

When all the BBs have been fired, the slide will stay in the rear position.

Press the slide stop lever (A) to let the slide jump forward.

| No. | Name of Part          | Price(NT) | Price(USD) |
|-----|-----------------------|-----------|------------|
| 1   | Cylinder              | 400       | 13.3       |
| 2   | Steel Knocker         | 100       | 3.3        |
| 3   | Frame                 | 2200      | 73.3       |
| 4   | Slide                 | 1600      | 53.3       |
| 5   | Magazine Case         | 400       | 13.3       |
| 6   | Magazine Bottom       | 200       | 6.7        |
| 7   | Safety (Right)        | 140       | 4.7        |
| 8   | Safety (Left)         | 140       | 4.7        |
| 9   | Hammer                | 150       | 5.0        |
| 10  | Hammer Spring Housing | 240       | 8.0        |
| 11  | Grip Safety           | 240       | 8.0        |
| 12  | Recoil Plug           | 200       | 6.7        |
| 13  | Rear Sight            | 120       | 4.0        |
| 14  | Front Sight           | 60        | 2.0        |
| 15  | Magazine Catch Lock   | 30        | 1.0        |
| 16  | Magazine Catch        | 120       | 4.0        |
| 17  | Outter Barrel Chamber | 300       | 10.0       |
| 18  | Front Chasis          | 300       | 10.0       |
| 19  | Chassis Cover         | 80        | 2.7        |
| 20  | Sear                  | 60        | 2.0        |
| 21  | Firing Pin Stop       | 100       | 3.3        |
| 22  | Chamber Cover (Right) | 140       | 4.7        |
| 23  | Chamber Cover (Left)  | 140       | 4.7        |
| 24  | Disconnector          | 80        | 2.7        |
| 25  | Steel Knocker Lock    | 100       | 3.3        |
| 26  | Slide Stop            | 200       | 6.7        |
| 27  | Plunger Guide         | 120       | 4.0        |
| 28  | Trigger               | 120       | 4.0        |
|     |                       |           |            |
|     |                       |           |            |
|     |                       |           |            |
|     |                       |           |            |
|     |                       |           |            |
|     |                       |           |            |
|     |                       |           |            |