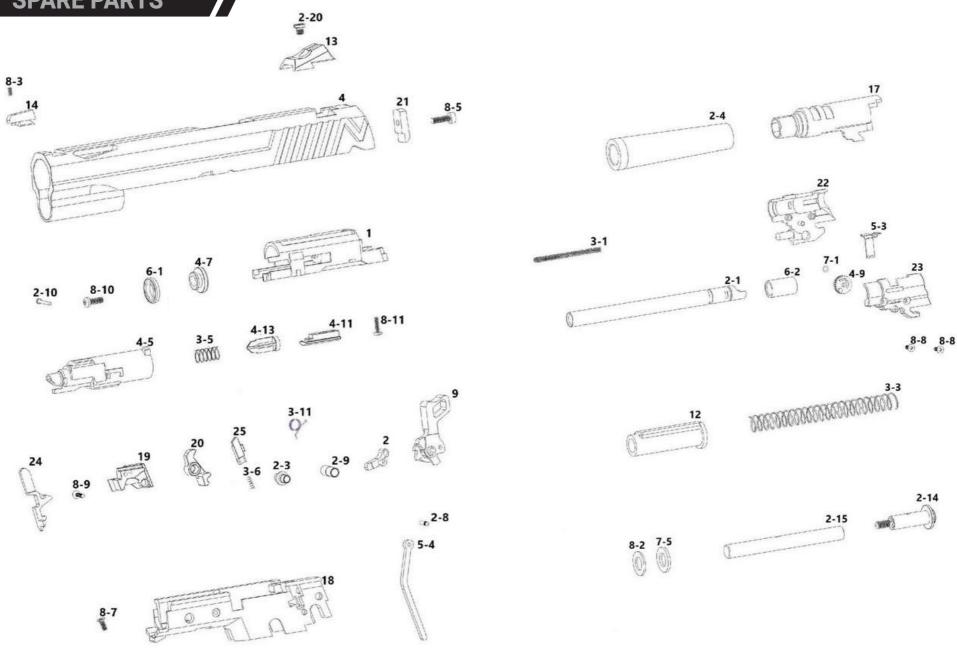

When all the BBs have been fired, the slide will stay in the rear position.

Press the slide stop lever (A) to let the slide jump forward.

| No. | Name of Part          | Price(NT) | Price(USD) |
|-----|-----------------------|-----------|------------|
| 1   | Cylinder              | 400       | 13.3       |
| 2   | Steel Knocker         | 100       | 3.3        |
| 3   | Frame                 | 2200      | 73.3       |
| 4   | Slide                 | 1600      | 53.3       |
| 5   | Magazine Case         | 400       | 13.3       |
| 6   | Magazine Bottom       | 200       | 6.7        |
| 7   | Safety (Right)        | 140       | 4.7        |
| 8   | Safety (Left)         | 140       | 4.7        |
| 9   | Hammer                | 150       | 5.0        |
| 10  | Hammer Spring Housing | 240       | 8.0        |
| 11  | Grip Safety           | 240       | 8.0        |
| 12  | Recoil Plug           | 200       | 6.7        |
| 13  | Rear Sight            | 120       | 4.0        |
| 14  | Front Sight           | 60        | 2.0        |
| 15  | Magazine Catch Lock   | 30        | 1.0        |
| 16  | Magazine Catch        | 120       | 4.0        |
| 17  | Outter Barrel Chamber | 300       | 10.0       |
| 18  | Front Chasis          | 300       | 10.0       |
| 19  | Chassis Cover         | 80        | 2.7        |
| 20  | Sear                  | 60        | 2.0        |
| 21  | Firing Pin Stop       | 100       | 3.3        |
| 22  | Chamber Cover (Right) | 140       | 4.7        |
| 23  | Chamber Cover (Left)  | 140       | 4.7        |
| 24  | Disconnector          | 80        | 2.7        |
| 25  | Steel Knocker Lock    | 100       | 3.3        |
| 26  | Slide Stop            | 200       | 6.7        |
| 27  | Plunger Guide         | 120       | 4.0        |
| 28  | Trigger               | 120       | 4.0        |
|     |                       |           |            |
|     |                       |           |            |
|     |                       |           |            |
|     |                       |           |            |
|     |                       |           |            |
|     |                       |           |            |
|     |                       |           |            |

| No.  | Name of Part           | Price(NT) | Price(USD) | No.  | Name of Part          | Price(NT) | Price(USD) |
|------|------------------------|-----------|------------|------|-----------------------|-----------|------------|
| 2-1  | Inner Barrel           | 180       | 6.0        | 4-1  | Grip (Right)          | 80        | 2.7        |
| 2-2  | Plunger Stopper        | 40        | 1.3        | 4-2  | Grip (Left)           | 80        | 2.7        |
| 2-3  | Sear Sleeve            | 40        | 1.3        | 4-5  | Cylinder              | 150       | 5.0        |
| 2-4  | Outter Barrel          | 300       | 10.0       | 4-6  | BB Lip                | 60        | 2.0        |
| 2-5  | Slide Stop Plunger     | 50        | 1.7        | 4-7  | Ring Head             | 40        | 1.3        |
| 2-6  | Safety Plunger         | 50        | 1.7        | 4-8  | Hammer Spring Plunger | 30        | 1.0        |
| 2-7  | BB Lip Pin             | 10        | 0.3        | 4-9  | Adjust Dial           | 20        | 0.7        |
| 2-8  | Hammer Strut Pin       | 10        | 0.3        | 4-10 | Follower Lever        | 20        | 0.7        |
| 2-9  | Hammer Sleeve          | 50        | 1.7        | 4-11 | Piston Part           | 30        | 1.0        |
| 2-10 | Cylinder Valve Stopper | 20        | 0.7        | 4-12 | Follower              | 30        | 1.0        |
| 2-11 | Sear Pin               | 40        | 1.3        | 4-13 | Cylinder Valve        | 20        | 0.7        |
| 2-12 | Hammer Pin             | 40        | 1.3        | 5-1  | Trigger Bar           | 120       | 4.0        |
| 2-13 | Housing Pin            | 50        | 1.7        | 5-2  | Sear Spring           | 100       | 3.3        |
| 2-14 | Recoil Spring Guide A  | 150       | 5.0        | 5-3  | Adjust Lever          | 50        | 1.7        |
| 2-15 | Recoil Spring Guide B  | 150       | 5.0        | 5-4  | Hammer Strut          | 50        | 1.7        |
| 2-16 | Filling Valve          | 200       | 6.7        | 6-1  | Ring                  | 80        | 2.7        |
| 2-17 | EX-Valve(Gas)          | 200       | 6.7        | 6-2  | Rubber Chamber        | 100       | 3.3        |
| 2-18 | Magazine Base Screw    | 80        | 2.7        | 6-3  | Magazine Gasket       | 100       | 3.3        |
| 2-19 | Grip Screw             | 30        | 1.0        | 7-1  | O-Ring                | 10        | 0.3        |
| 2-20 | Rear Sight Screw       | 50        | 1.7        | 7-2  | Hammer Pin O-ring     | 10        | 0.3        |
| 3-1  | Cylinder Return Spring | 20        | 0.7        | 7-3  | O-Ring                | 10        | 0.3        |
| 3-2  | Hammer Spring          | 70        | 2.3        | 7-4  | O-Ring                | 50        | 1.7        |
| 3-3  | Recoil Spring          | 60        | 2.0        | 7-5  | Recoil Spring Pad     | 50        | 1.7        |
| 3-4  | Follower Lever Spring  | 15        | 0.5        | 8-1  | Washer                | 10        | 0.3        |
| 3-5  | Cylinder Valve Spring  | 20        | 0.7        | 8-2  | Washer                | 10        | 0.3        |
| 3-6  | Knocker Lock Spring    | 20        | 0.7        | 8-3  | Front Sight Screw     | 20        | 0.7        |
| 3-7  | Magazine Catch Spring  | 20        | 0.7        | 8-4  | Trigger Screw         | 20        | 0.7        |
| 3-8  | Plunger Spring         | 20        | 0.7        | 8-5  | Firing Pin Stop Screw | 20        | 0.7        |
| 3-9  | Follower Spring        | 80        | 2.7        | 8-6  | Frame Screw           | 20        | 0.7        |
| 3-10 | Knocker Spring         | 30        | 1.0        | 8-7  | Front Chasis Screw    | 20        | 0.7        |
| 3-11 | Trigger Pin            | 10        | 0.3        | 8-8  | Chamber Cover Screw   | 20        | 0.7        |
|      |                        |           |            | 8-9  | Chassis Cover Screw   | 20        | 0.7        |
|      |                        |           |            | 8-10 | Ring Head Screw       | 20        | 0.7        |
|      |                        |           |            | 8-11 | Piston Part Screw     | 20        | 0.7        |