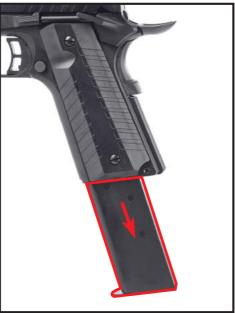

- •Press the magazine catch and remove the magazine.
- •Turn the magazine upside down with gas valve facing upwards.
- •The magazine is fully charged when you observe a discharge of gas from the port.