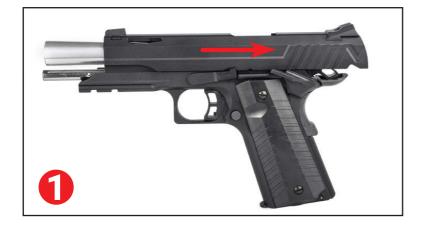

When all the BBs have been fired, the slide will stay in the rear position.

Press the slide stop lever (A) to let the slide jump forward.

| No. | Name of Part          | Price(NT) | Price(USD) |
|-----|-----------------------|-----------|------------|
| 1   | Cylinder              | 400       | 13.3       |
| 2   | Steel Knocker         | 100       | 3.3        |
| 3   | Frame                 | 2200      | 73.3       |
| 4   | Slide                 | 1600      | 53.3       |
| 5   | Magazine Case         | 400       | 13.3       |
| 6   | Magazine Bottom       | 200       | 6.7        |
| 7   | Safety (Right)        | 140       | 4.7        |
| 8   | Safety (Left)         | 140       | 4.7        |
| 9   | Hammer                | 150       | 5.0        |
| 10  | Hammer Spring Housing | 240       | 8.0        |
| 11  | Grip Safety           | 240       | 8.0        |
| 12  | Recoil Plug           | 200       | 6.7        |
| 13  | Rear Sight            | 120       | 4.0        |
| 14  | Front Sight           | 60        | 2.0        |
| 15  | Magazine Catch Lock   | 30        | 1.0        |
| 16  | Magazine Catch        | 120       | 4.0        |
| 17  | Outter Barrel Chamber | 300       | 10.0       |
| 18  | Front Chasis          | 300       | 10.0       |
| 19  | Chassis Cover         | 80        | 2.7        |
| 20  | Sear                  | 60        | 2.0        |
| 21  | Firing Pin Stop       | 100       | 3.3        |
| 22  | Chamber Cover (Right) | 140       | 4.7        |
| 23  | Chamber Cover (Left)  | 140       | 4.7        |
| 24  | Disconnector          | 80        | 2.7        |
| 25  | Steel Knocker Lock    | 100       | 3.3        |
| 26  | Slide Stop            | 200       | 6.7        |
| 27  | Plunger Guide         | 120       | 4.0        |
| 28  | Trigger               | 120       | 4.0        |
|     |                       |           |            |
|     |                       |           |            |
|     |                       |           |            |
|     |                       |           |            |
|     |                       |           |            |
|     |                       |           |            |
|     |                       |           |            |