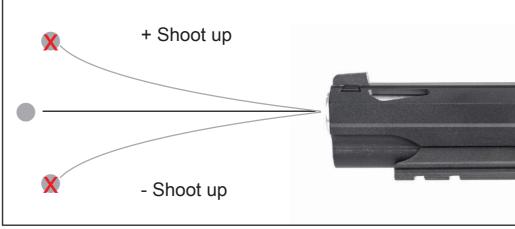

DESCRIPTION



- •Read the instruction manual before using the product.
- •Always wear eye protective gear when using the product.
- •Please put away from your fingers on the trigger, except when ready to shoot a target.
- Please also always observe the legal regulations effective in your country for the use of arms.









- •Press the magazine catch and remove the magazine.
- •Turn the magazine upside down with gas valve facing upwards.
- •The magazine is fully charged when you observe a discharge of gas from the port.









- •Removing of Gas Hold the magazine at its bottom.
- •Press the valve Residual gas may now be discharged.









- •Only use flawless BBs.
- •Please do not use the BBs diameter larger than 6 mm, with edges, both halves not aligned, used, soiled.

















When all the BBs have been fired, the slide will stay in the rear position.

Press the slide stop lever (A) to let the slide jump forward.













| No. | Name of Part          | Price(NT) | Price(USD) |
|-----|-----------------------|-----------|------------|
| 1   | Cylinder              | 400       | 13.3       |
| 2   | Steel Knocker         | 100       | 3.3        |
| 3   | Frame                 | 2200      | 73.3       |
| 4   | Slide                 | 1600      | 53.3       |
| 5   | Magazine Case         | 400       | 13.3       |
| 6   | Magazine Bottom       | 200       | 6.7        |
| 7   | Safety (Right)        | 140       | 4.7        |
| 8   | Safety (Left)         | 140       | 4.7        |
| 9   | Hammer                | 150       | 5.0        |
| 10  | Hammer Sp