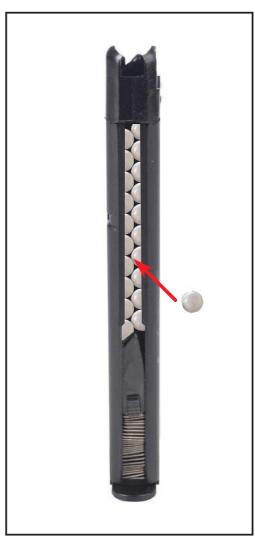

- •Removing of Gas Hold the magazine at its bottom.
- •Press the valve Residual gas may now be discharged.

- •Only use flawless BBs.
- •Please do not use the BBs diameter larger than 6 mm, with edges, both halves not aligned, used, soiled.