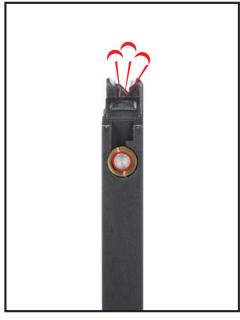

- •Press the magazine catch and remove the magazine.
- •Turn the magazine upside down with gas valve facing upwards.
- •The magazine is fully charged when you observe a discharge of gas from the port.