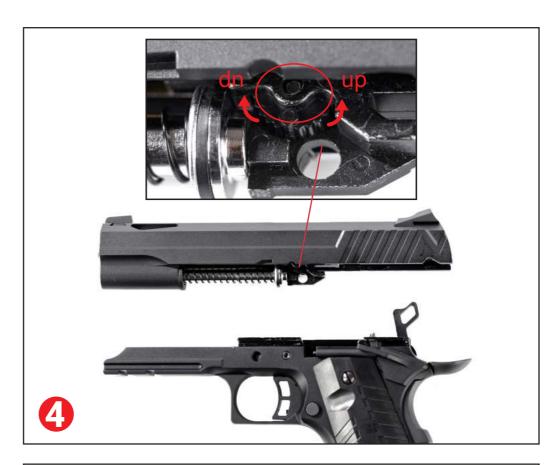

When all the BBs have been fired, the slide will stay in the rear position.

Press the slide stop lever (A) to let the slide jump forward.

| No. | Name of Part          | Price(NT) | Price(USD) |
|-----|-----------------------|-----------|------------|
| 1   | Cylinder              | 400       | 13.3       |
| 2   | Steel Knocker         | 100       | 3.3        |
| 3   | Frame                 | 2200      | 73.3       |
| 4   | Slide                 | 1600      | 53.3       |
| 5   | Magazine Case         | 400       | 13.3       |
| 6   | Magazine Bottom       | 200       | 6.7        |
| 7   | Safety (Right)        | 140       | 4.7        |
| 8   | Safety (Left)         | 140       | 4.7        |
| 9   | Hammer                | 150       | 5.0        |
| 10  | Hammer Spring Housing | 240       | 8.0        |
| 11  | Grip Safety           | 240       | 8.0        |
| 12  | Recoil Plug           | 200       | 6.7        |
| 13  | Rear Sight            | 120       | 4.0        |
| 14  | Front Sight           | 60        | 2.0        |
| 15  | Magazine Catch Lock   | 30        | 1.0        |
| 16  | Magazine Catch        | 120       | 4.0        |
| 17  | Outter Barrel Chamber | 300       | 10.0       |
| 18  | Front Chasis          | 300       | 10.0       |
| 19  | Chassis Cover         | 80        | 2.7        |
| 20  | Sear                  | 60        | 2.0        |
| 21  | Firing Pin Stop       | 100       | 3.3        |
| 22  | Chamber Cover (Right) | 140       | 4.7        |
| 23  | Chamber Cover (Left)  | 140       | 4.7        |
| 24  | Disconnector          | 80        | 2.7        |
| 25  | Steel Knocker Lock    | 100       | 3.3        |
| 26  | Slide Stop            | 200       | 6.7        |
| 27  | Plunger Guide         | 120       | 4.0        |
| 28  | Trigger               | 120       | 4.0        |
|     |                       |           |            |
|     |                       |           |            |
|     |                       |           |            |
|     |                       |           |            |
|     |                       |           |            |
|     |                       |           |            |
|     |                       |           |            |