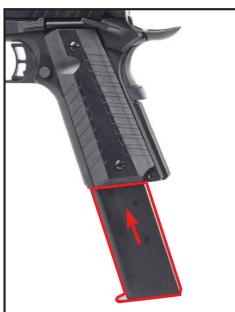

When all the BBs have been fired, the slide will stay in the rear position.

Press the slide stop lever (A) to let the slide jump forward.

| No. | Name of Part          | Price(NT) | Price(USD) |
|-----|-----------------------|-----------|------------|
| 1   | Cylinder              | 400       | 13.3       |
| 2   | Steel Knocker         | 100       | 3.3        |
| 3   | Frame                 | 2200      | 73.3       |
| 4   | Slide                 | 1600      | 53.3       |
| 5   | Magazine Case         | 400       | 13.3       |
| 6   | Magazine Bottom       | 200       | 6.7        |
| 7   | Safety (Right)        | 140       | 4.7        |
| 8   | Safety (Left)         | 140       | 4.7        |
| 9   | Hammer                | 150       | 5.0        |
| 10  | Hammer Spring Housing | 240       | 8.0        |
| 11  | Grip Safety           | 240       | 8.0        |
| 12  | Recoil Plug           | 200       | 6.7        |
| 13  | Rear Sight            | 120       | 4.0        |
| 14  | Front Sight           | 60        | 2.0        |
| 15  | Magazine Catch Lock   | 30        | 1.0        |
| 16  | Magazine Catch        | 120       | 4.0        |
| 17  | Outter Barrel Chamber | 300       | 10.0       |
| 18  | Front Chasis          | 300       | 10.0       |
| 19  | Chassis Cover         | 80        | 2.7        |
| 20  | Sear                  | 60        | 2.0        |
| 21  | Firing Pin Stop       | 100       | 3.3        |
| 22  | Chamber Cover (Right) | 140       | 4.7        |
| 23  | Chamber Cover (Left)  | 140       | 4.7        |
| 24  | Disconnector          | 80        | 2.7        |
| 25  | Steel Knocker Lock    | 100       | 3.3        |
| 26  | Slide Stop            | 200       | 6.7        |
| 27  | Plunger Guide         | 120       | 4.0        |
| 28  | Trigger               | 120       | 4.0        |
|     |                       |           |            |
|     |                       |           |            |
|     |                       |           |            |
|     |                       |           |            |
|     |                       |           |            |
|     |                       |           |            |
|     |                       |           |            |