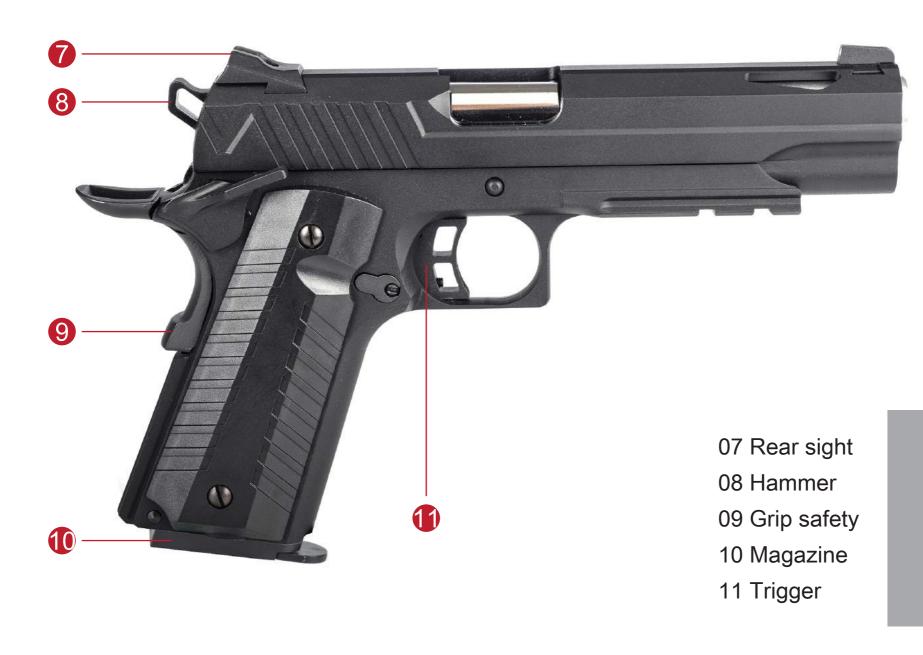

When all the BBs have been fired, the slide will stay in the rear position.

Press the slide stop lever (A) to let the slide jump forward.

| No. | Name of Part          | Price(NT) | Price(USD) |
|-----|-----------------------|-----------|------------|
| 1   | Cylinder              | 400       | 13.3       |
| 2   | Steel Knocker         | 100       | 3.3        |
| 3   | Frame                 | 2200      | 73.3       |
| 4   | Slide                 | 1600      | 53.3       |
| 5   | Magazine Case         | 400       | 13.3       |
| 6   | Magazine Bottom       | 200       | 6.7        |
| 7   | Safety (Right)        | 140       | 4.7        |
| 8   | Safety (Left)         | 140       | 4.7        |
| 9   | Hammer                | 150       | 5.0        |
| 10  | Hammer Spring Housing | 240       | 8.0        |
| 11  | Grip Safety           | 240       | 8.0        |
| 12  | Recoil Plug           | 200       | 6.7        |
| 13  | Rear Sight            | 120       | 4.0        |
| 14  | Front Sight           | 60        | 2.0        |
| 15  | Magazine Catch Lock   | 30        | 1.0        |
| 16  | Magazine Catch        | 120       | 4.0        |
| 17  | Outter Barrel Chamber | 300       | 10.0       |
| 18  | Front Chasis          | 300       | 10.0       |
| 19  | Chassis Cover         | 80        | 2.7        |
| 20  | Sear                  | 60        | 2.0        |
| 21  | Firing Pin Stop       | 100       | 3.3        |
| 22  | Chamber Cover (Right) | 140       | 4.7        |
| 23  | Chamber Cover (Left)  | 140       | 4.7        |
| 24  | Disconnector          | 80        | 2.7        |
| 25  | Steel Knocker Lock    | 100       | 3.3        |
| 26  | Slide Stop            | 200       | 6.7        |
| 27  | Plunger Guide         | 120       | 4.0        |
| 28  | Trigger               | 120       | 4.0        |
|     |                       |           |            |
|     |                       |           |            |
|     |                       |           |            |
|     |                       |           |            |
|     |                       |           |            |
|     |                       |           |            |
|     |                       |           |            |