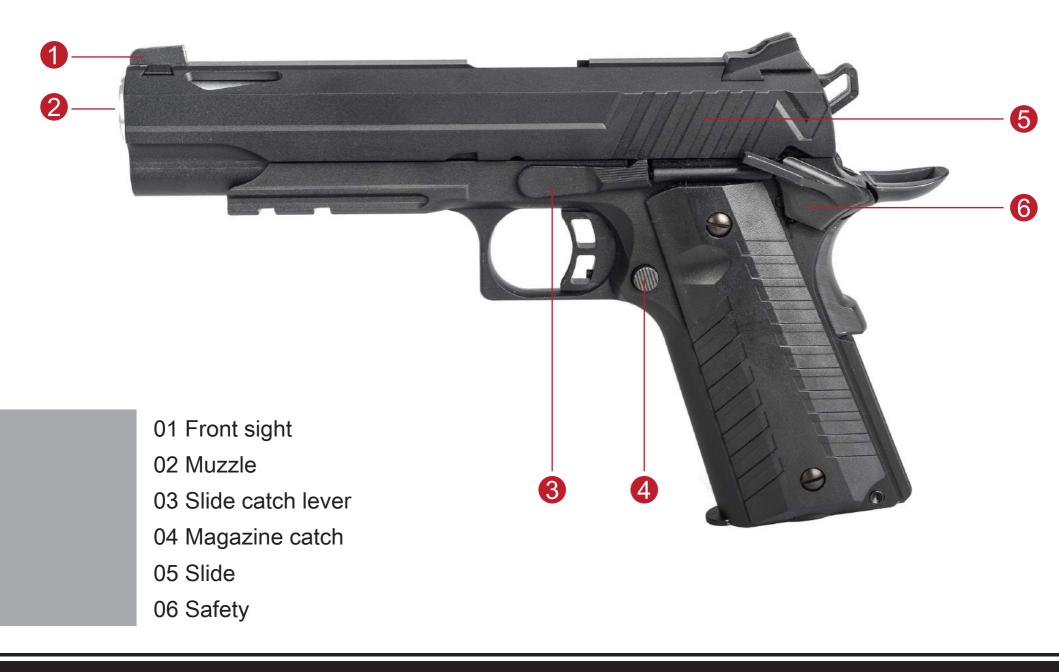

- •Press the magazine catch and remove the magazine.
- •Turn the magazine upside down with gas valve facing upwards.
- •The magazine is fully charged when you observe a discharge of gas from the port.