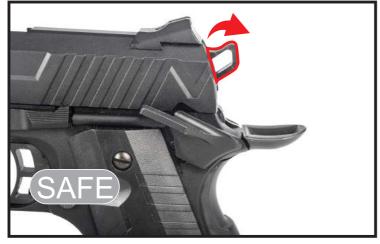

## DESCRIPTION

- •Read the instruction manual before using the product.
- •Always wear eye protective gear when using the product.
- •Please put away from your fingers on the trigger, except when ready to shoot a target.
- Please also always observe the legal regulations effective in your country for the use of arms.