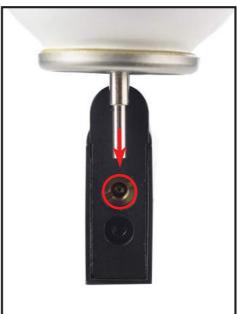

- •Press the magazine catch and remove the magazine.
- •Turn the magazine upside down with gas valve facing upwards.
- •The magazine is fully charged when you observe a discharge of gas from the port.

- •Removing of Gas Hold the magazine at its bottom.
- •Press the valve Residual gas may now be discharged.

- •Only use flawless BBs.
- •Please do not use the BBs diameter larger than 6 mm, with edges, both halves not aligned, used, soiled.