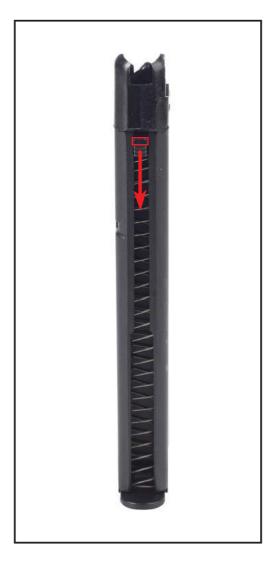

- •Removing of Gas Hold the magazine at its bottom.
- •Press the valve Residual gas may now be discharged.

- •Only use flawless BBs.
- •Please do not use the BBs diameter larger than 6 mm, with edges, both halves not aligned, used, soiled.