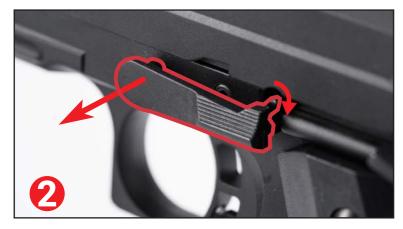

When all the BBs have been fired, the slide will stay in the rear position.

Press the slide stop lever (A) to let the slide jump forward.

| No. | Name of Part          | Price(NT) | Price(USD) |
|-----|-----------------------|-----------|------------|
| 1   | Cylinder              | 400       | 13.3       |
| 2   | Steel Knocker         | 100       | 3.3        |
| 3   | Frame                 | 2200      | 73.3       |
| 4   | Slide                 | 1600      | 53.3       |
| 5   | Magazine Case         | 400       | 13.3       |
| 6   | Magazine Bottom       | 200       | 6.7        |
| 7   | Safety (Right)        | 140       | 4.7        |
| 8   | Safety (Left)         | 140       | 4.7        |
| 9   | Hammer                | 150       | 5.0        |
| 10  | Hammer Spring Housing | 240       | 8.0        |
| 11  | Grip Safety           | 240       | 8.0        |
| 12  | Recoil Plug           | 200       | 6.7        |
| 13  | Rear Sight            | 120       | 4.0        |
| 14  | Front Sight           | 60        | 2.0        |
| 15  | Magazine Catch Lock   | 30        | 1.0        |
| 16  | Magazine Catch        | 120       | 4.0        |
| 17  | Outter Barrel Chamber | 300       | 10.0       |
| 18  | Front Chasis          | 300       | 10.0       |
| 19  | Chassis Cover         | 80        | 2.7        |
| 20  | Sear                  | 60        | 2.0        |
| 21  | Firing Pin Stop       | 100       | 3.3        |
| 22  | Chamber Cover (Right) | 140       | 4.7        |
| 23  | Chamber Cover (Left)  | 140       | 4.7        |
| 24  | Disconnector          | 80        | 2.7        |
| 25  | Steel Knocker Lock    | 100       | 3.3        |
| 26  | Slide Stop            | 200       | 6.7        |
| 27  | Plunger Guide         | 120       | 4.0        |
| 28  | Trigger               | 120       | 4.0        |
|     |                       |           |            |
|     |                       |           |            |
|     |                       |           |            |
|     |                       |           |            |
|     |                       |           |            |
|     |                       |           |            |
|     |                       |           |            |