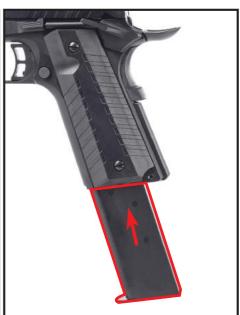

- •Press the magazine catch and remove the magazine.
- •Turn the magazine upside down with gas valve facing upwards.
- •The magazine is fully charged when you observe a discharge of gas from the port.