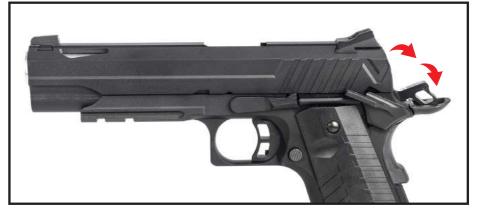

When all the BBs have been fired, the slide will stay in the rear position.

Press the slide stop lever (A) to let the slide jump forward.

| No. | Name of Part          | Price(NT) | Price(USD) |
|-----|-----------------------|-----------|------------|
| 1   | Cylinder              | 400       | 13.3       |
| 2   | Steel Knocker         | 100       | 3.3        |
| 3   | Frame                 | 2200      | 73.3       |
| 4   | Slide                 | 1600      | 53.3       |
| 5   | Magazine Case         | 400       | 13.3       |
| 6   | Magazine Bottom       | 200       | 6.7        |
| 7   | Safety (Right)        | 140       | 4.7        |
| 8   | Safety (Left)         | 140       | 4.7        |
| 9   | Hammer                | 150       | 5.0        |
| 10  | Hammer Spring Housing | 240       | 8.0        |
| 11  | Grip Safety           | 240       | 8.0        |
| 12  | Recoil Plug           | 200       | 6.7        |
| 13  | Rear Sight            | 120       | 4.0        |
| 14  | Front Sight           | 60        | 2.0        |
| 15  | Magazine Catch Lock   | 30        | 1.0        |
| 16  | Magazine Catch        | 120       | 4.0        |
| 17  | Outter Barrel Chamber | 300       | 10.0       |
| 18  | Front Chasis          | 300       | 10.0       |
| 19  | Chassis Cover         | 80        | 2.7        |
| 20  | Sear                  | 60        | 2.0        |
| 21  | Firing Pin Stop       | 100       | 3.3        |
| 22  | Chamber Cover (Right) | 140       | 4.7        |
| 23  | Chamber Cover (Left)  | 140       | 4.7        |
| 24  | Disconnector          | 80        | 2.7        |
| 25  | Steel Knocker Lock    | 100       | 3.3        |
| 26  | Slide Stop            | 200       | 6.7        |
| 27  | Plunger Guide         | 120       | 4.0        |
| 28  | Trigger               | 120       | 4.0        |
|     |                       |           |            |
|     |                       |           |            |
|     |                       |           |            |
|     |                       |           |            |
|     |                       |           |            |
|     |                       |           |            |
|     |                       |           |            |