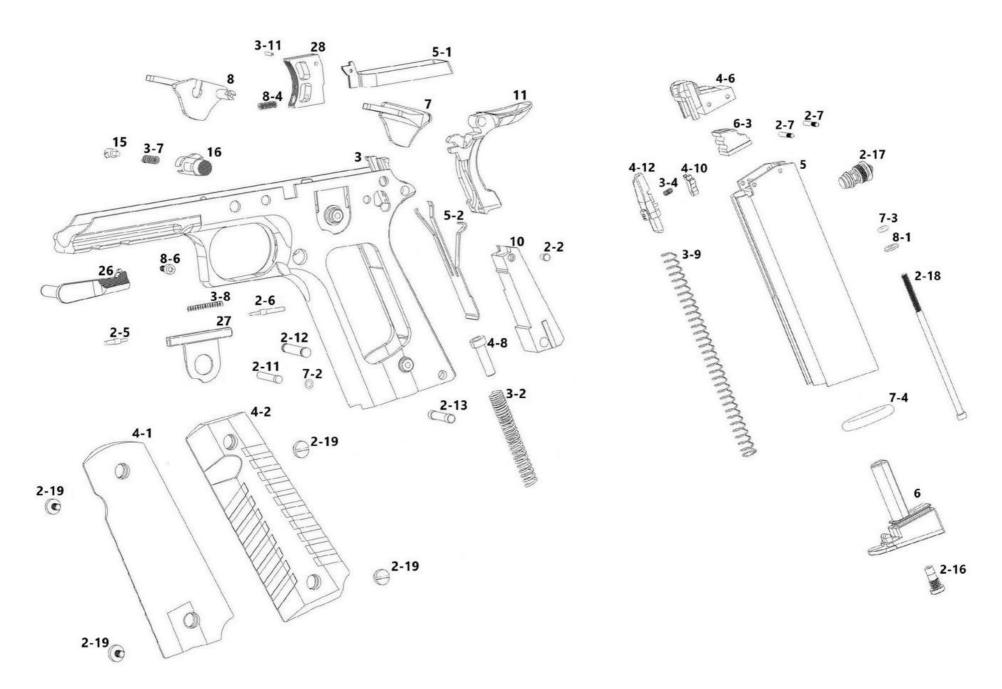

When all the BBs have been fired, the slide will stay in the rear position.

Press the slide stop lever (A) to let the slide jump forward.

| No. | Name of Part          | Price(NT) | Price(USD) |
|-----|-----------------------|-----------|------------|
| 1   | Cylinder              | 400       | 13.3       |
| 2   | Steel Knocker         | 100       | 3.3        |
| 3   | Frame                 | 2200      | 73.3       |
| 4   | Slide                 | 1600      | 53.3       |
| 5   | Magazine Case         | 400       | 13.3       |
| 6   | Magazine Bottom       | 200       | 6.7        |
| 7   | Safety (Right)        | 140       | 4.7        |
| 8   | Safety (Left)         | 140       | 4.7        |
| 9   | Hammer                | 150       | 5.0        |
| 10  | Hammer Spring Housing | 240       | 8.0        |
| 11  | Grip Safety           | 240       | 8.0        |
| 12  | Recoil Plug           | 200       | 6.7        |
| 13  | Rear Sight            | 120       | 4.0        |
| 14  | Front Sight           | 60        | 2.0        |
| 15  | Magazine Catch Lock   | 30        | 1.0        |
| 16  | Magazine Catch        | 120       | 4.0        |
| 17  | Outter Barrel Chamber | 300       | 10.0       |
| 18  | Front Chasis          | 300       | 10.0       |
| 19  | Chassis Cover         | 80        | 2.7        |
| 20  | Sear                  | 60        | 2.0        |
| 21  | Firing Pin Stop       | 100       | 3.3        |
| 22  | Chamber Cover (Right) | 140       | 4.7        |
| 23  | Chamber Cover (Left)  | 140       | 4.7        |
| 24  | Disconnector          | 80        | 2.7        |
| 25  | Steel Knocker Lock    | 100       | 3.3        |
| 26  | Slide Stop            | 200       | 6.7        |
| 27  | Plunger Guide         | 120       | 4.0        |
| 28  | Trigger               | 120       | 4.0        |
|     |                       |           |            |
|     |                       |           |            |
|     |                       |           |            |
|     |                       |           |            |
|     |                       |           |            |
|     |                       |           |            |
|     |                       |           |            |

| No.  | Name of Part           | Price(NT) | Price(USD) | No.  | Name of Part          | Price(NT) | Price(USD) |
|------|------------------------|-----------|------------|------|-----------------------|-----------|------------|
| 2-1  | Inner Barrel           | 180       | 6.0        | 4-1  | Grip (Right)          | 80        | 2.7        |
| 2-2  | Plunger Stopper        | 40        | 1.3        | 4-2  | Grip (Left)           | 80        | 2.7        |
| 2-3  | Sear Sleeve            | 40        | 1.3        | 4-5  | Cylinder              | 150       | 5.0        |
| 2-4  | Outter Barrel          | 300       | 10.0       | 4-6  | BB Lip                | 60        | 2.0        |
| 2-5  | Slide Stop Plunger     | 50        | 1.7        | 4-7  | Ring Head             | 40        | 1.3        |
| 2-6  | Safety Plunger         | 50        | 1.7        | 4-8  | Hammer Spring Plunger | 30        | 1.0        |
| 2-7  | BB Lip Pin             | 10        | 0.3        | 4-9  | Adjust Dial           | 20        | 0.7        |
| 2-8  | Hammer Strut Pin       | 10        | 0.3        | 4-10 | Follower Lever        | 20        | 0.7        |
| 2-9  | Hammer Sleeve          | 50        | 1.7        | 4-11 | Piston Part           | 30        | 1.0        |
| 2-10 | Cylinder Valve Stopper | 20        | 0.7        | 4-12 | Follower              | 30        | 1.0        |
| 2-11 | Sear Pin               | 40        | 1.3        | 4-13 | Cylinder Valve        | 20        | 0.7        |
| 2-12 | Hammer Pin             | 40        | 1.3        | 5-1  | Trigger Bar           | 120       | 4.0        |
| 2-13 | Housing Pin            | 50        | 1.7        | 5-2  | Sear Spring           | 100       | 3.3        |
| 2-14 | Recoil Spring Guide A  | 150       | 5.0        | 5-3  | Adjust Lever          | 50        | 1.7        |
| 2-15 | Recoil Spring Guide B  | 150       | 5.0        | 5-4  | Hammer Strut          | 50        | 1.7        |
| 2-16 | Filling Valve          | 200       | 6.7        | 6-1  | Ring                  | 80        | 2.7        |
| 2-17 | EX-Valve(Gas)          | 200       | 6.7        | 6-2  | Rubber Chamber        | 100       | 3.3        |
| 2-18 | Magazine Base Screw    | 80        | 2.7        | 6-3  | Magazine Gasket       | 100       | 3.3        |
| 2-19 | Grip Screw             | 30        | 1.0        | 7-1  | O-Ring                | 10        | 0.3        |
| 2-20 | Rear Sight Screw       | 50        | 1.7        | 7-2  | Hammer Pin O-ring     | 10        | 0.3        |
| 3-1  | Cylinder Return Spring | 20        | 0.7        | 7-3  | O-Ring                | 10        | 0.3        |
| 3-2  | Hammer Spring          | 70        | 2.3        | 7-4  | O-Ring                | 50        | 1.7        |
| 3-3  | Recoil Spring          | 60        | 2.0        | 7-5  | Recoil Spring Pad     | 50        | 1.7        |
| 3-4  | Follower Lever Spring  | 15        | 0.5        | 8-1  | Washer                | 10        | 0.3        |
| 3-5  | Cylinder Valve Spring  | 20        | 0.7        | 8-2  | Washer                | 10        | 0.3        |
| 3-6  | Knocker Lock Spring    | 20        | 0.7        | 8-3  | Front Sight Screw     | 20        | 0.7        |
| 3-7  | Magazine Catch Spring  | 20        | 0.7        | 8-4  | Trigger Screw         | 20        | 0.7        |
| 3-8  | Plunger Spring         | 20        | 0.7        | 8-5  | Firing Pin Stop Screw | 20        | 0.7        |
| 3-9  | Follower Spring        | 80        | 2.7        | 8-6  | Frame Screw           | 20        | 0.7        |
| 3-10 | Knocker Spring         | 30        | 1.0        | 8-7  | Front Chasis Screw    | 20        | 0.7        |
| 3-11 | Trigger Pin            | 10        | 0.3        | 8-8  | Chamber Cover Screw   | 20        | 0.7        |
|      |                        |           |            | 8-9  | Chassis Cover Screw   | 20        | 0.7        |
|      |                        |           |            | 8-10 | Ring Head Screw       | 20        | 0.7        |
|      |                        |           |            | 8-11 | Piston Part Screw     | 20        | 0.7        |