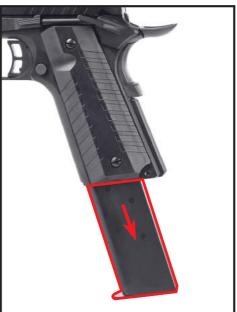

- •Press the magazine catch and remove the magazine.
- •Turn the magazine upside down with gas valve facing upwards.
- •The magazine is fully charged when you observe a discharge of gas from the port.