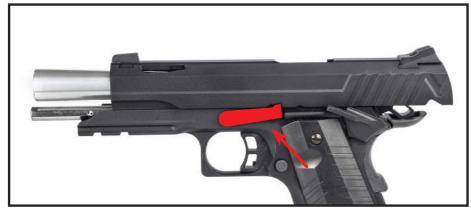

When all the BBs have been fired, the slide will stay in the rear position.

Press the slide stop lever (A) to let the slide jump forward.

| No. | Name of Part          | Price(NT) | Price(USD) |
|-----|-----------------------|-----------|------------|
| 1   | Cylinder              | 400       | 13.3       |
| 2   | Steel Knocker         | 100       | 3.3        |
| 3   | Frame                 | 2200      | 73.3       |
| 4   | Slide                 | 1600      | 53.3       |
| 5   | Magazine Case         | 400       | 13.3       |
| 6   | Magazine Bottom       | 200       | 6.7        |
| 7   | Safety (Right)        | 140       | 4.7        |
| 8   | Safety (Left)         | 140       | 4.7        |
| 9   | Hammer                | 150       | 5.0        |
| 10  | Hammer Spring Housing | 240       | 8.0        |
| 11  | Grip Safety           | 240       | 8.0        |
| 12  | Recoil Plug           | 200       | 6.7        |
| 13  | Rear Sight            | 120       | 4.0        |
| 14  | Front Sight           | 60        | 2.0        |
| 15  | Magazine Catch Lock   | 30        | 1.0        |
| 16  | Magazine Catch        | 120       | 4.0        |
| 17  | Outter Barrel Chamber | 300       | 10.0       |
| 18  | Front Chasis          | 300       | 10.0       |
| 19  | Chassis Cover         | 80        | 2.7        |
| 20  | Sear                  | 60        | 2.0        |
| 21  | Firing Pin Stop       | 100       | 3.3        |
| 22  | Chamber Cover (Right) | 140       | 4.7        |
| 23  | Chamber Cover (Left)  | 140       | 4.7        |
| 24  | Disconnector          | 80        | 2.7        |
| 25  | Steel Knocker Lock    | 100       | 3.3        |
| 26  | Slide Stop            | 200       | 6.7        |
| 27  | Plunger Guide         | 120       | 4.0        |
| 28  | Trigger               | 120       | 4.0        |
|     |                       |           |            |
|     |                       |           |            |
|     |                       |           |            |
|     |                       |           |            |
|     |                       |           |            |
|     |                       |           |            |
|     |                       |           |            |