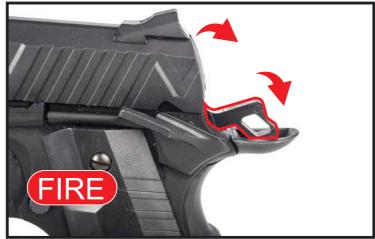

When all the BBs have been fired, the slide will stay in the rear position.

Press the slide stop lever (A) to let the slide jump forward.

| No. | Name of Part          | Price(NT) | Price(USD) |
|-----|-----------------------|-----------|------------|
| 1   | Cylinder              | 400       | 13.3       |
| 2   | Steel Knocker         | 100       | 3.3        |
| 3   | Frame                 | 2200      | 73.3       |
| 4   | Slide                 | 1600      | 53.3       |
| 5   | Magazine Case         | 400       | 13.3       |
| 6   | Magazine Bottom       | 200       | 6.7        |
| 7   | Safety (Right)        | 140       | 4.7        |
| 8   | Safety (Left)         | 140       | 4.7        |
| 9   | Hammer                | 150       | 5.0        |
| 10  | Hammer Spring Housing | 240       | 8.0        |
| 11  | Grip Safety           | 240       | 8.0        |
| 12  | Recoil Plug           | 200       | 6.7        |
| 13  | Rear Sight            | 120       | 4.0        |
| 14  | Front Sight           | 60        | 2.0        |
| 15  | Magazine Catch Lock   | 30        | 1.0        |
| 16  | Magazine Catch        | 120       | 4.0        |
| 17  | Outter Barrel Chamber | 300       | 10.0       |
| 18  | Front Chasis          | 300       | 10.0       |
| 19  | Chassis Cover         | 80        | 2.7        |
| 20  | Sear                  | 60        | 2.0        |
| 21  | Firing Pin Stop       | 100       | 3.3        |
| 22  | Chamber Cover (Right) | 140       | 4.7        |
| 23  | Chamber Cover (Left)  | 140       | 4.7        |
| 24  | Disconnector          | 80        | 2.7        |
| 25  | Steel Knocker Lock    | 100       | 3.3        |
| 26  | Slide Stop            | 200       | 6.7        |
| 27  | Plunger Guide         | 120       | 4.0        |
| 28  | Trigger               | 120       | 4.0        |
|     |                       |           |            |
|     |                       |           |            |
|     |                       |           |            |
|     |                       |           |            |
|     |                       |           |            |
|     |                       |           |            |
|     |                       |           |            |