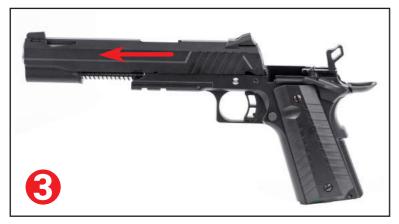

When all the BBs have been fired, the slide will stay in the rear position.

Press the slide stop lever (A) to let the slide jump forward.

| No. | Name of Part          | Price(NT) | Price(USD) |
|-----|-----------------------|-----------|------------|
| 1   | Cylinder              | 400       | 13.3       |
| 2   | Steel Knocker         | 100       | 3.3        |
| 3   | Frame                 | 2200      | 73.3       |
| 4   | Slide                 | 1600      | 53.3       |
| 5   | Magazine Case         | 400       | 13.3       |
| 6   | Magazine Bottom       | 200       | 6.7        |
| 7   | Safety (Right)        | 140       | 4.7        |
| 8   | Safety (Left)         | 140       | 4.7        |
| 9   | Hammer                | 150       | 5.0        |
| 10  | Hammer Spring Housing | 240       | 8.0        |
| 11  | Grip Safety           | 240       | 8.0        |
| 12  | Recoil Plug           | 200       | 6.7        |
| 13  | Rear Sight            | 120       | 4.0        |
| 14  | Front Sight           | 60        | 2.0        |
| 15  | Magazine Catch Lock   | 30        | 1.0        |
| 16  | Magazine Catch        | 120       | 4.0        |
| 17  | Outter Barrel Chamber | 300       | 10.0       |
| 18  | Front Chasis          | 300       | 10.0       |
| 19  | Chassis Cover         | 80        | 2.7        |
| 20  | Sear                  | 60        | 2.0        |
| 21  | Firing Pin Stop       | 100       | 3.3        |
| 22  | Chamber Cover (Right) | 140       | 4.7        |
| 23  | Chamber Cover (Left)  | 140       | 4.7        |
| 24  | Disconnector          | 80        | 2.7        |
| 25  | Steel Knocker Lock    | 100       | 3.3        |
| 26  | Slide Stop            | 200       | 6.7        |
| 27  | Plunger Guide         | 120       | 4.0        |
| 28  | Trigger               | 120       | 4.0        |
|     |                       |           |            |
|     |                       |           |            |
|     |                       |           |            |
|     |                       |           |            |
|     |                       |           |            |
|     |                       |           |            |
|     |                       |           |            |