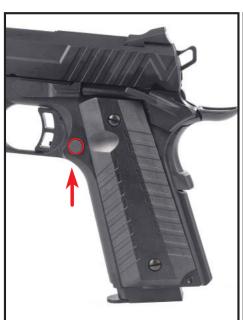

- •Press the magazine catch and remove the magazine.
- •Turn the magazine upside down with gas valve facing upwards.
- •The magazine is fully charged when you observe a discharge of gas from the port.