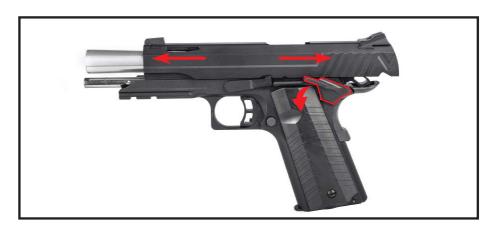

- •Press the magazine catch and remove the magazine.
- •Turn the magazine upside down with gas valve facing upwards.
- •The magazine is fully charged when you observe a discharge of gas from the port.